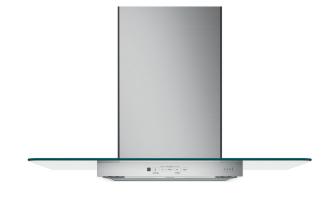

## BOHEMIAN COTTAGES

CAFÉ 30" SMART SLIDE-IN

CAFÉ DISHWASHER SANITIZE/ULTRA WASH & DRY

CAFÉ 30" GLASS CANOPY CHIMNEY HOOD

CAFÉ 30" SMART COUNTER-DEPTH FRENCH-DOOR REFRIGERATOR

CAFÉ BUILT-IN MICROWAVE DRAWER OVEN

OVERLOOK AND LOOKOUT INCLUDED APPLIANCE PACKAGE