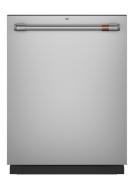

## BOHEMIAN COTTAGES

CAFÉ 30" SMART SLIDE-IN

CAFÉ DISHWASHER SANITIZE/ULTRA WASH & DRY

CAFÉ 30" GLASS CANOPY CHIMNEY HOOD

CAFÉ 30" SMART COUNTER-DEPTH FRENCH-DOOR REFRIGERATOR

CAFÉ BUILT-IN MICROWAVE DRAWER OVEN

OVERLOOK AND LOOKOUT INCLUDED APPLIANCE PACKAGE