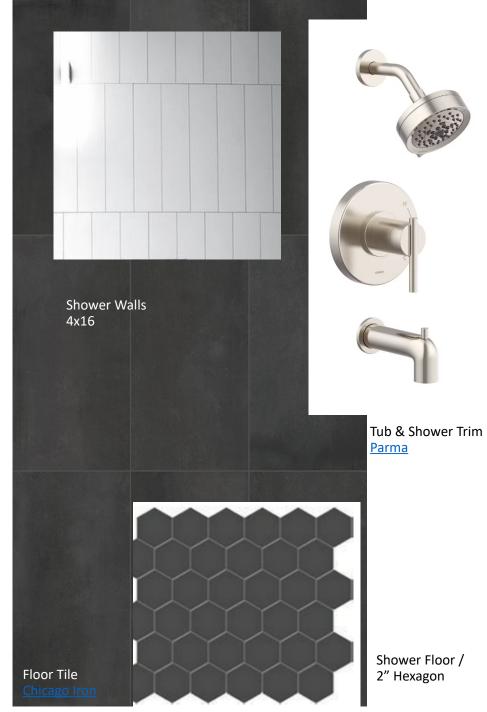

#### Powder Room

Barclay Burke Pedestal Gerber Parma

#### Secondary Bath

Florence Door / Glacier Flnish

Faucet

Parma Single Handle

Vanity Sconce Keaton Sconce

Vanity Mirror