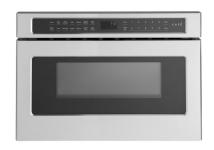

## BOHEMIAN COTTAGES

CAFÉ 30" SMART SLIDE-IN

CAFÉ DISHWASHER SANITIZE/ULTRA WASH & DRY

CAFÉ 30" GLASS CANOPY CHIMNEY HOOD

CAFÉ 30" SMART COUNTER-DEPTH FRENCH-DOOR REFRIGERATOR

CAFÉ BUILT-IN MICROWAVE DRAWER OVEN

OVERLOOK AND LOOKOUT INCLUDED APPLIANCE PACKAGE