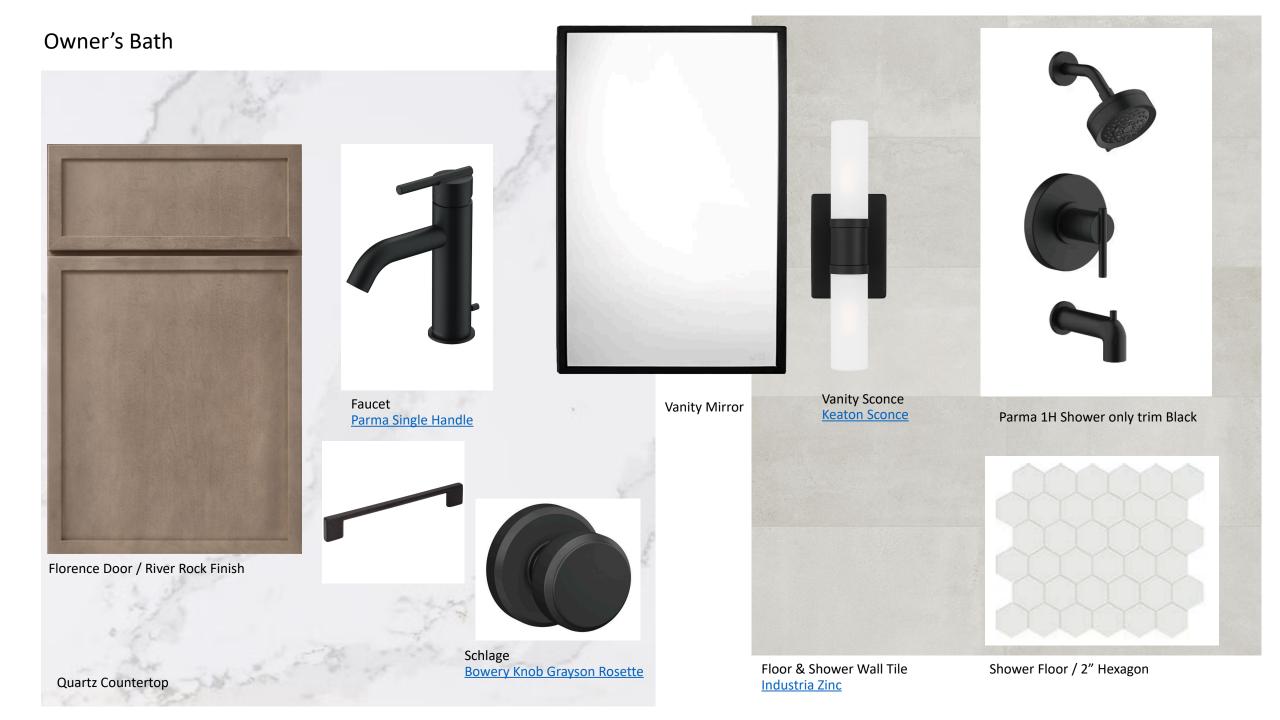

# Bohemian Cottages Interior Design Selections



#### Kitchen & Dining





Dark Cabinets / Light Countertops and Medium Floors

#### Powder Room









Barclay Burke Pedestal Gerber Parma



#### Secondary Bath



Florence Door / Glacier Flnish

Faucet

Parma Single Handle





Vanity Sconce Keaton Sconce



Vanity Mirror



#### **Ceiling Fans**



Secondary Bedrooms

<u>Jovie 52" LED</u>



Patio Jovie 58" LED



Living Room / Owner's Bedroom Jovie 52"

## BOHEMIAN COTTAGES

CAFÉ 30" SMART SLIDE-IN



CAFÉ DISHWASHER SANITIZE/ULTRA WASH & DRY



CAFÉ 30" GLASS CANOPY CHIMNEY HOOD



CAFÉ 30" SMART COUNTER-DEPTH FRENCH-DOOR REFRIGERATOR



CAFÉ BUILT-IN MICROWAVE DRAWER OVEN



OVERLOOK AND LOOKOUT INCLUDED APPLIANCE PACKAGE

### **CLOSETS**

- -All closets to be white melamine
- -Laundry to have slab panel w/ black "Contempo" pulls





**CLOSET** 









OWNER BEDROOM CLOSET

**NOTE: RENDERING** MATCHES ONLY END UNIT CLOSETS W/ **BUMP-OUT** 

LAUNDRY CLOSET