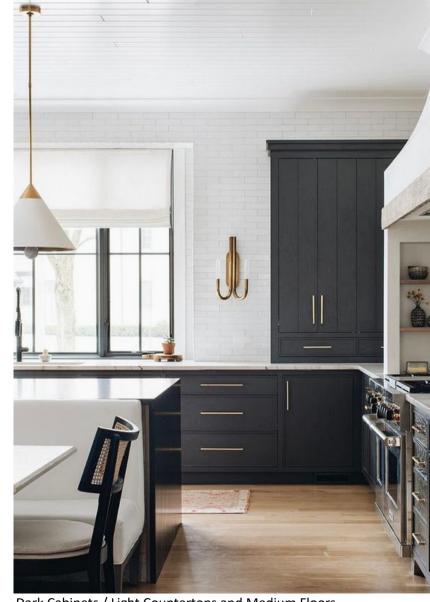

# Bohemian Cottages Interior Design Selections



#### Kitchen & Dining





Dark Cabinets / Light Countertops and Medium Floors

#### Powder Room









Barclay Burke Pedestal Gerber Parma



#### Secondary Bath



Florence Door / Glacier Flnish

Faucet

Parma Single Handle





Vanity Sconce Keaton Sconce



Vanity Mirror



#### **Ceiling Fans**



Secondary Bedrooms

<u>Jovie 52" LED</u>



Patio Jovie 58" LED



Living Room / Owner's Bedroom Jovie 52"

## BOHEMIAN COTTAGES

CAFÉ 30" SMART SLIDE-IN



CAFÉ DISHWASHER SANITIZE/ULTRA WASH & DRY



CAFÉ 30" GLASS CANOPY CHIMNEY HOOD



CAFÉ 30" SMART COUNTER-DEPTH FRENCH-DOOR REFRIGERATOR



CAFÉ BUILT-IN MICROWAVE DRAWER OVEN



OVERLOOK AND LOOKOUT INCLUDED APPLIANCE PACKAGE

### **CLOSETS**

- -All closets to be white melamine
- -Laundry to have slab panel w/ black "Contempo" pulls





**CLOSET**