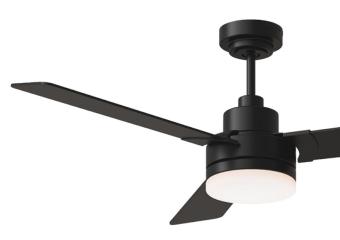

#### **Ceiling Fans**

Secondary Bedrooms

<u>Jovie 52" LED</u>

Patio Jovie 58" LED

Living Room / Owner's Bedroom Jovie 52"