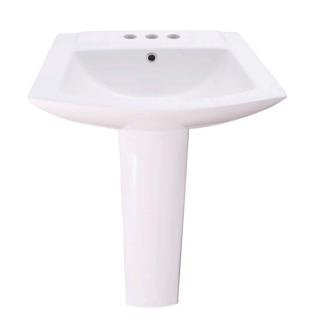

# Bohemian Cottages Interior Design Selections



#### Kitchen & Dining





Dark Cabinets / Light Countertops and Medium Floors

#### Powder Room









Barclay Burke Pedestal Gerber Parma



#### Secondary Bath



Florence Door / Glacier Flnish

Faucet

Parma Single Handle





Vanity Sconce Keaton Sconce



Vanity Mirror



#### **Ceiling Fans**



Secondary Bedrooms

<u>Jovie 52" LED</u>



Patio Jovie 58" LED



Living Room / Owner's Bedroom Jovie 52"

## BOHEMIAN COTTAGES

CAFÉ 30" SMART SLIDE-IN



CAFÉ DISHWASHER SANITIZE/ULTRA WASH & DRY



CAFÉ 30" GLASS CANOPY CHIMNEY HOOD



CAFÉ 30" SMART COUNTER-DEPTH FRENCH-DOOR REFRIGERATOR



CAFÉ BUILT-IN MICROWAVE DRAWER OVEN



OVERLOOK AND LOOKOUT INCLUDED APPLIANCE PACKAGE

### **CLOSETS**

- -All closets to be white melamine
- -Laundry to have slab panel w/ black "Contempo" pulls





**CLOSET** 









OWNER BEDROOM CLOSET

**NOTE: RENDERING** MATCHES ONLY END UNIT CLOSETS