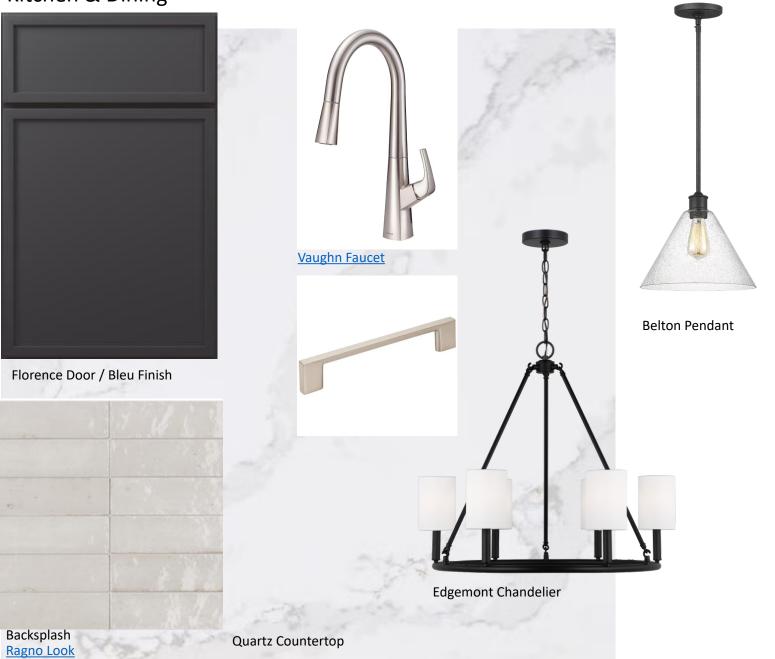

# Bohemian Cottages Interior Design Selections



#### Kitchen & Dining





Dark Cabinets / Light Countertops and Medium Floors

#### Powder Room









Barclay Burke Pedestal Gerber Parma



#### Secondary Bath



Florence Door / Glacier Flnish

Faucet

Parma Single Handle





Vanity Sconce Keaton Sconce



Vanity Mirror



#### **Ceiling Fans**



Secondary Bedrooms

<u>Jovie 52" LED</u>



Patio Jovie 58" LED



Living Room / Owner's Bedroom Jovie 52"

## BOHEMIAN COTTAGES

CAFÉ 30" SMART SLIDE-IN



CAFÉ DISHWASHER SANITIZE/ULTRA WASH & DRY



CAFÉ 30" GLASS CANOPY CHIMNEY HOOD



CAFÉ 30" SMART COUNTER-DEPTH FRENCH-DOOR REFRIGERATOR



CAFÉ BUILT-IN MICROWAVE DRAWER OVEN



OVERLOOK AND LOOKOUT INCLUDED APPLIANCE PACKAGE

### **CLOSETS**

- -All closets to be white melamine
- -Laundry to have slab panel w/ black "Contempo" pulls





**CLOSET**