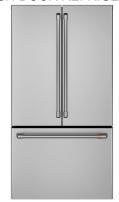

## BOHEMIAN COTTAGES

CAFÉ 30" SMART SLIDE-IN

CAFÉ DISHWASHER SANITIZE/ULTRA WASH & DRY

CAFÉ 30" GLASS CANOPY CHIMNEY HOOD

CAFÉ 30" SMART COUNTER-DEPTH FRENCH-DOOR REFRIGERATOR

CAFÉ BUILT-IN MICROWAVE DRAWER OVEN

OVERLOOK AND LOOKOUT INCLUDED APPLIANCE PACKAGE