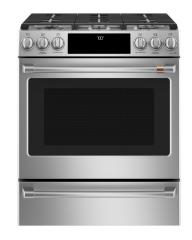

## BOHEMIAN COTTAGES

CAFÉ 30" SMART SLIDE-IN

CAFÉ DISHWASHER SANITIZE/ULTRA WASH & DRY

CAFÉ 30" GLASS CANOPY CHIMNEY HOOD

CAFÉ 30" SMART COUNTER-DEPTH FRENCH-DOOR REFRIGERATOR

CAFÉ BUILT-IN MICROWAVE DRAWER OVEN

OVERLOOK AND LOOKOUT INCLUDED APPLIANCE PACKAGE