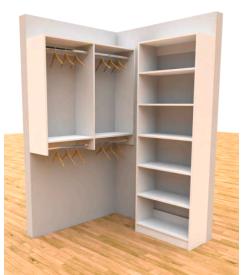

### **CLOSETS**

- -All closets to be white melamine
- -Laundry to have slab panel w/ black "Contempo" pulls

**CLOSET** 

OWNER BEDROOM CLOSET

**NOTE: RENDERING** MATCHES ONLY END UNIT CLOSETS W/ **BUMP-OUT** 