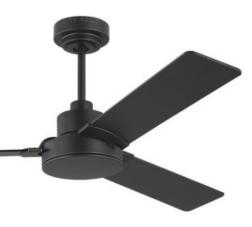

#### **Ceiling Fans**

Secondary Bedrooms

<u>Jovie 52" LED</u>

Patio Jovie 58" LED

Living Room / Owner's Bedroom Jovie 52"