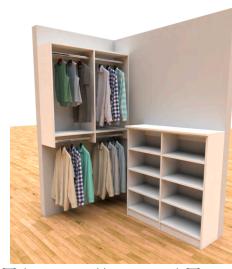

### **CLOSETS**

- -All closets to be white melamine
- -Laundry to have slab panel w/ black "Contempo" pulls

**CLOSET** 

OWNER BEDROOM CLOSET

**NOTE: RENDERING** MATCHES ONLY END UNIT CLOSETS W/ **BUMP-OUT** 