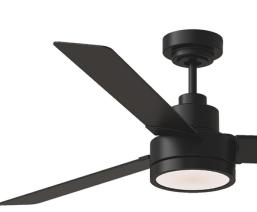

#### **Ceiling Fans**

Secondary Bedrooms

<u>Jovie 52" LED</u>

Patio Jovie 58" LED

Living Room / Owner's Bedroom Jovie 52"